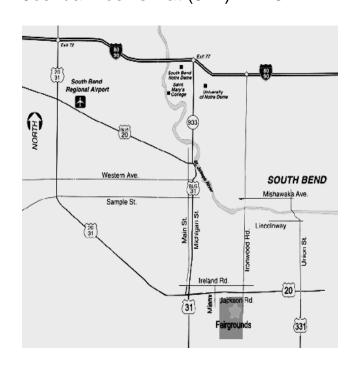

## **Our 56th Annual Show**

August 16, 17, & 18, 2019

Friday Noon to 7 pm \* Saturday 10 am to 6 pm \* Sunday 11 am to 5 pm

St Joseph County 4-H Fairgrounds Esther Singer Building 5117 South Ironwood Road (Ironwood and Jackson Road) South Bend, Indiana 46614