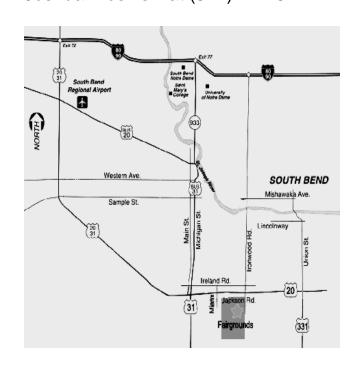

## **Our 55th Annual Show**

August 17, 18, & 19, 2018

Friday Noon to 7 pm \* Saturday 10 am to 6 pm \* Sunday 11 am to 5 pm

St Joseph County 4-H Fairgrounds Esther Singer Building 5117 South Ironwood Road (Ironwood and Jackson Road) South Bend, Indiana 46614