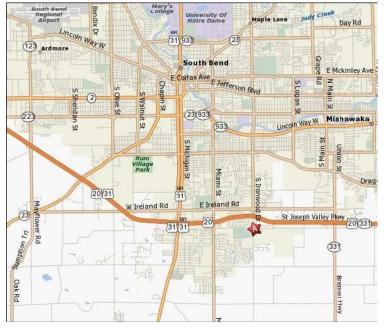

## August 22, 23, & 24, 2014 Friday 2-7 pm \* Saturday 10-6 pm \* Sunday 10-4 pm

St Joseph County 4-H Fairgrounds Esther Singer Building 5177 South Ironwood Road (Ironwood and Jackson Road) South Bend, Indiana